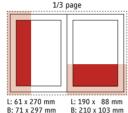

### Size of page: 210 x 297 mm (width x height) Live area: 190 x 270 mm (width x height)

| ı | Format | Columns     | Live area<br>w x h               | In bleed<br>B x H                 | black & white<br>in € | 2c/3c Euro<br>scale in € | 4c Euro<br>scale in € |
|---|--------|-------------|----------------------------------|-----------------------------------|-----------------------|--------------------------|-----------------------|
|   | 1/1    | 4           | 190 x 270                        | 210 x 297                         | 3.540,00              | 4.380,00                 | 5.750,00              |
|   | 1/2    | 4<br>2      | 190 x 133<br>94 x 270            | 210 x 147<br>104 x 297            | 1.770,00              | 2.240,00                 | 2.900,00              |
|   | 1/3    | 4           | 190 x 88<br>61 x 270             | 210 x 103<br>71 x 297             | 1.180,00              | 1.500,00                 | 1.940,00              |
|   | 1/4    | 4<br>2<br>1 | 190 x 66<br>94 x 133<br>46 x 270 | 210 x 80<br>104 x 148<br>57 x 297 | 910,00                | 1.150,00                 | 1.495,00              |
|   | 1/8    | 4<br>2<br>1 | 190 x 32<br>94 x 66<br>46 x 133  |                                   | 465,00                | 570,00                   | 740,00                |