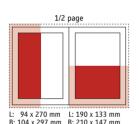

### Size of page: 210 x 297 mm (width x height) Live area: 190 x 270 mm (width x height)

| ı | Format | Columns     | Live area<br>w x h               | In bleed<br>B x H                 | black & white<br>in € | 2c/3c Euro<br>scale in € | 4c Euro<br>scale in € |
|---|--------|-------------|----------------------------------|-----------------------------------|-----------------------|--------------------------|-----------------------|
|   | 1/1    | 4           | 190 x 270                        | 210 x 297                         | 3.540,00              | 4.380,00                 | 5.750,00              |
|   | 1/2    | 4<br>2      | 190 x 133<br>94 x 270            | 210 x 147<br>104 x 297            | 1.770,00              | 2.240,00                 | 2.900,00              |
|   | 1/3    | 4           | 190 x 88<br>61 x 270             | 210 x 103<br>71 x 297             | 1.180,00              | 1.500,00                 | 1.940,00              |
|   | 1/4    | 4<br>2<br>1 | 190 x 66<br>94 x 133<br>46 x 270 | 210 x 80<br>104 x 148<br>57 x 297 | 910,00                | 1.150,00                 | 1.495,00              |
|   | 1/8    | 4<br>2<br>1 | 190 x 32<br>94 x 66<br>46 x 133  |                                   | 465,00                | 570,00                   | 740,00                |