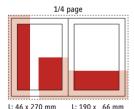

### Size of page: 210 x 297 mm (width x height) Live area: 190 x 270 mm (width x height)

| ı | Format | Columns     | Live area<br>w x h               | In bleed<br>B x H                 | black & white<br>in € | 2c/3c Euro<br>scale in € | 4c Euro<br>scale in € |
|---|--------|-------------|----------------------------------|-----------------------------------|-----------------------|--------------------------|-----------------------|
|   | 1/1    | 4           | 190 x 270                        | 210 x 297                         | 3.540,00              | 4.380,00                 | 5.750,00              |
|   | 1/2    | 4<br>2      | 190 x 133<br>94 x 270            | 210 x 147<br>104 x 297            | 1.770,00              | 2.240,00                 | 2.900,00              |
|   | 1/3    | 4           | 190 x 88<br>61 x 270             | 210 x 103<br>71 x 297             | 1.180,00              | 1.500,00                 | 1.940,00              |
|   | 1/4    | 4<br>2<br>1 | 190 x 66<br>94 x 133<br>46 x 270 | 210 x 80<br>104 x 148<br>57 x 297 | 910,00                | 1.150,00                 | 1.495,00              |
|   | 1/8    | 4<br>2<br>1 | 190 x 32<br>94 x 66<br>46 x 133  |                                   | 465,00                | 570,00                   | 740,00                |