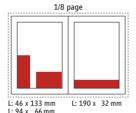

### Size of page: 210 x 297 mm (width x height) Live area: 190 x 270 mm (width x height)

| ı | Format | Columns     | Live area<br>w x h               | In bleed<br>B x H                 | black & white<br>in € | 2c/3c Euro<br>scale in € | 4c Euro<br>scale in € |
|---|--------|-------------|----------------------------------|-----------------------------------|-----------------------|--------------------------|-----------------------|
|   | 1/1    | 4           | 190 x 270                        | 210 x 297                         | 3.540,00              | 4.380,00                 | 5.750,00              |
|   | 1/2    | 4<br>2      | 190 x 133<br>94 x 270            | 210 x 147<br>104 x 297            | 1.770,00              | 2.240,00                 | 2.900,00              |
|   | 1/3    | 4           | 190 x 88<br>61 x 270             | 210 x 103<br>71 x 297             | 1.180,00              | 1.500,00                 | 1.940,00              |
|   | 1/4    | 4<br>2<br>1 | 190 x 66<br>94 x 133<br>46 x 270 | 210 x 80<br>104 x 148<br>57 x 297 | 910,00                | 1.150,00                 | 1.495,00              |
|   | 1/8    | 4<br>2<br>1 | 190 x 32<br>94 x 66<br>46 x 133  |                                   | 465,00                | 570,00                   | 740,00                |