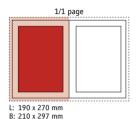

### Size of page: 210 x 297 mm (width x height) Live area: 190 x 270 mm (width x height)

| ı | Format | Columns     | Live area<br>w x h               | In bleed<br>B x H                 | black & white<br>in € | 2c/3c Euro<br>scale in € | 4c Euro<br>scale in € |
|---|--------|-------------|----------------------------------|-----------------------------------|-----------------------|--------------------------|-----------------------|
|   | 1/1    | 4           | 190 x 270                        | 210 x 297                         | 3.540,00              | 4.380,00                 | 5.750,00              |
|   | 1/2    | 4<br>2      | 190 x 133<br>94 x 270            | 210 x 147<br>104 x 297            | 1.770,00              | 2.240,00                 | 2.900,00              |
|   | 1/3    | 4           | 190 x 88<br>61 x 270             | 210 x 103<br>71 x 297             | 1.180,00              | 1.500,00                 | 1.940,00              |
|   | 1/4    | 4<br>2<br>1 | 190 x 66<br>94 x 133<br>46 x 270 | 210 x 80<br>104 x 148<br>57 x 297 | 910,00                | 1.150,00                 | 1.495,00              |
|   | 1/8    | 4<br>2<br>1 | 190 x 32<br>94 x 66<br>46 x 133  |                                   | 465,00                | 570,00                   | 740,00                |

All prices plus statutory VAT. All formats are in millimetre. Bleed formats plus 3 mm trim.