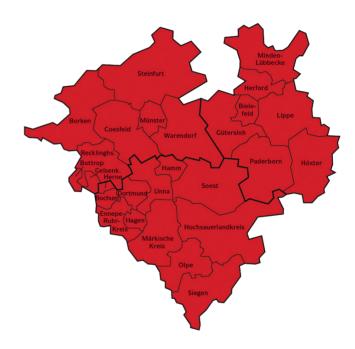

# Riders and horses in Westphalia

- highest-circulation of a regional equestrian sports magazine in Germany, 16.432 distributed copies (IVW 2/2023)
- with current specialist information and reports on all aspects of equestrian sport, event information, tournament announcements, news from the association and clubs as well as exciting portraits of regional riders and breeders
- stands for the strongest equestrian sports region in Germany: over 97,000 horse lovers are members of a Westphalian riding club - in addition there are about 8,100 Westphalian horse breeders
- is the magazine for members of the Equestrian Association Westphalia and the Westphalian Stud Book.
- high subscriber share of over 90% guarantees contact security and direct access to a consumption-oriented and strong purchasing power in the target group
- · enjoys a high degree of appreciation and skepticism among readers
- monthly focus on health, education, horse sport accessories, stable construction, pasture management and much more